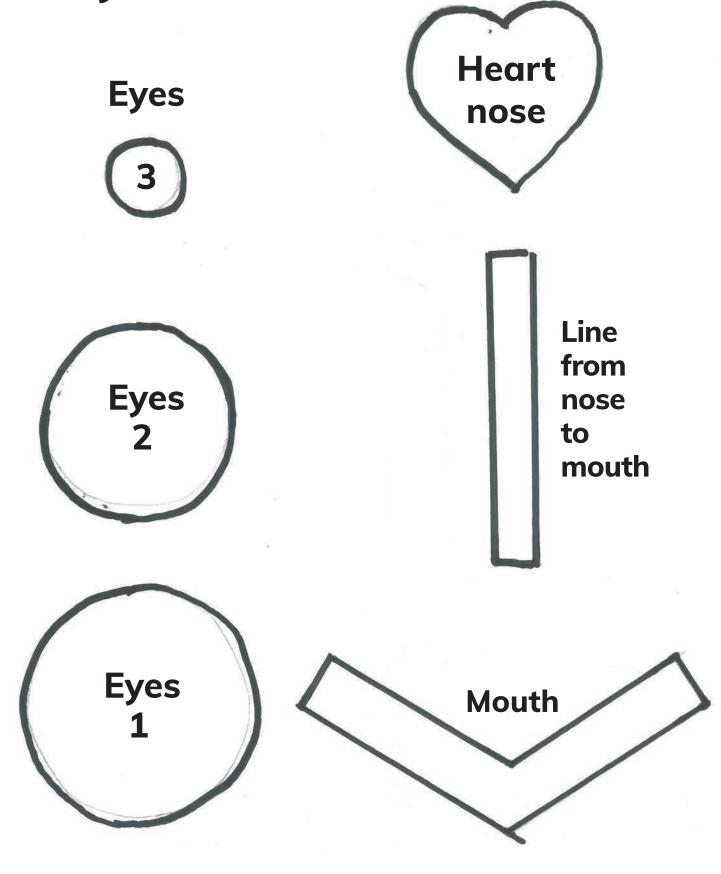

#### **Bunny Face**

#### **Trace & Cut Nose**

#### Trace, Fold & Cut Mouth

## Trace, Fold & Cut Line from nose to mouth

# Trace, Fold, & Cut Eyes 1

# Trace, Fold, & Cut Eyes 2

# Trace, Fold, & Cut Eyes 3