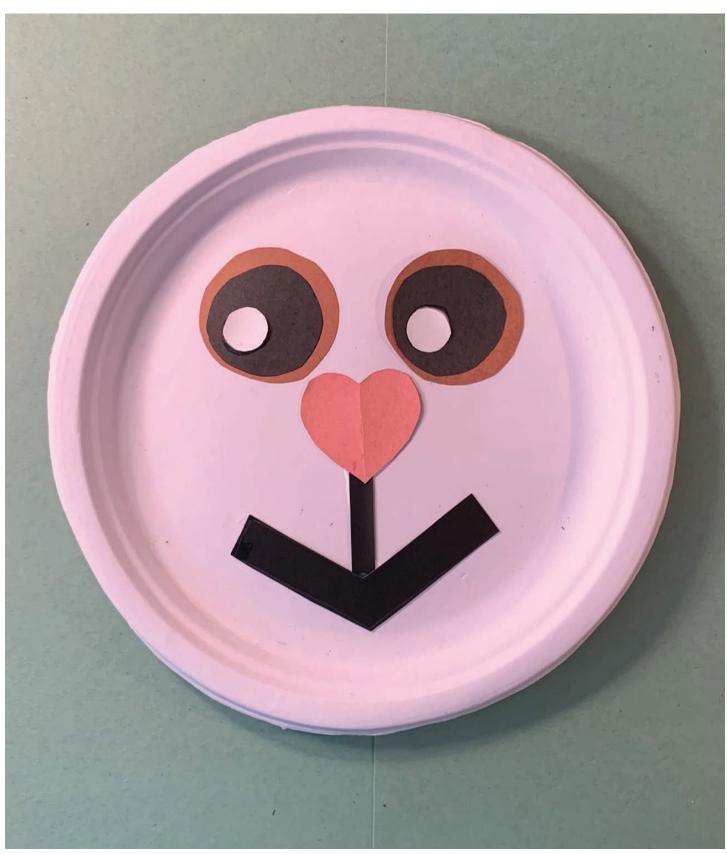

t



# Funny Bunny Templates

Print out these templates as a letter size document (8.5 x 11").

- 1. Bunny Face
- 2. Bunny Ears

Cut out shapes for tracing.



#### **Bunny Face**





## Funny Bunny Craft List

Plastic or paper plate
Colored paper
Markers, pencils, or crayons.
Glue
Tape
Sissors
Shape template



## Print template-1 Cut-out each shape



## Print template-2 Cut-out each shape



## Trace, Fold & Cut Ears 1







## Trace, Fold & Cut Ears 2







#### **Trace & Cut Nose**



#### Trace, Fold & Cut Mouth



## Trace, Fold & Cut Line from nose to mouth



# Trace, Fold, & Cut Eyes 1







# Trace, Fold, & Cut Eyes 2







# Trace, Fold, & Cut Eyes 3







## Time to put your bunny together













# Glue Line from nose to mouth



#### Glue Mouth



#### Glue Nose



#### Glue Ears



### Tape Ears



#### Draw Whiskers





### Hippity,



### Hoppity,



# Easter's on its way.