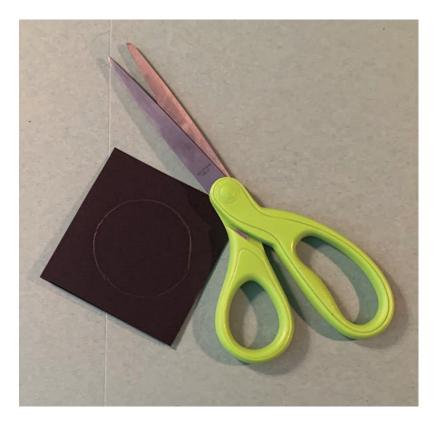

# Funny Bunny Craft



# Funny Bunny Templates

Print out these templates as a letter size document (8.5 x 11").

- 1. Bunny Face
- 2. Bunny Ears

Cut out shapes for tracing.



#### **Bunny Face**





## Funny Bunny Craft List

Plastic or paper plate
Colored paper
Markers, pencils, or crayons.
Glue
Tape
Sissors
Shape template



## Print template-1 Cut-out each shape



## Print template-2 Cut-out each shape



## Trace, Fold & Cut Ears 1







## Trace, Fold & Cut Ears 2







#### **Trace & Cut Nose**



#### Trace, Fold & Cut Mouth



## Trace, Fold & Cut Line from nose to mouth



# Trace, Fold, & Cut Eyes 1







# Trace, Fold, & Cut Eyes 2







# Trace, Fold, & Cut Eyes 3







## Time to put your bunny together













# Glue Line from nose to mouth



#### Glue Mouth



#### Glue Nose



#### Glue Ears



### Tape Ears



#### Draw Whiskers





### Hippity,



### Hoppity,



# Easter's on its way.