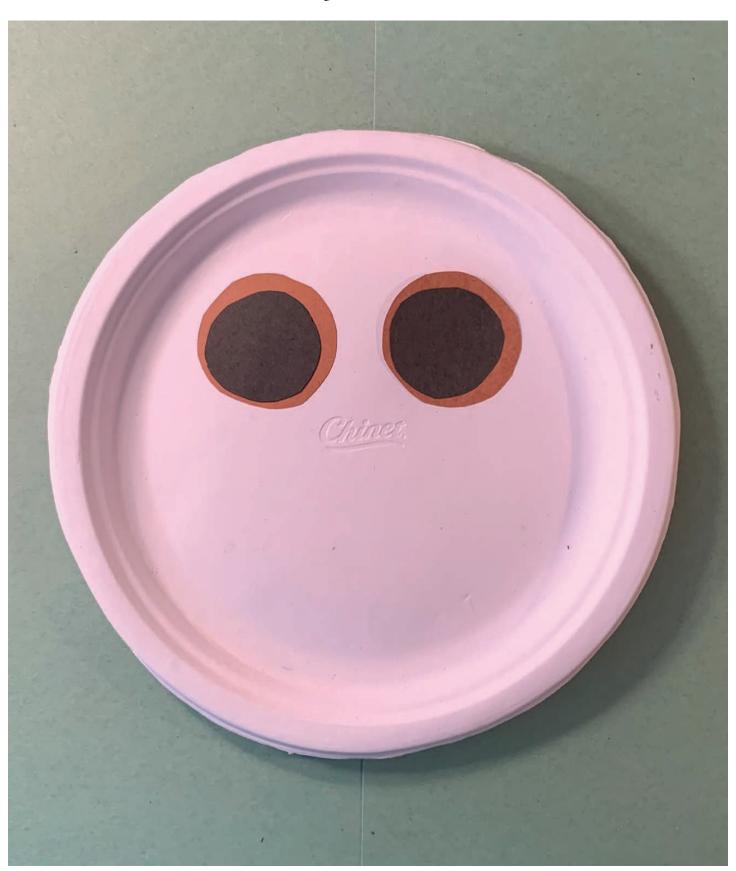

# Funny Bunny Craft



# Funny Bunny Templates

Print out these templates as a letter size document (8.5 x 11").

- 1. Bunny Face
- 2. Bunny Ears

Cut out shapes for tracing.



#### **Bunny Face**





## Funny Bunny Craft List

Plastic or paper plate
Colored paper
Markers, pencils, or crayons.
Glue
Tape
Sissors
Shape template



## Print template-1 Cut-out each shape



## Print template-2 Cut-out each shape



## Trace, Fold & Cut Ears 1







## Trace, Fold & Cut Ears 2







#### **Trace & Cut Nose**



#### Trace, Fold & Cut Mouth



## Trace, Fold & Cut Line from nose to mouth



# Trace, Fold, & Cut Eyes 1







# Trace, Fold, & Cut Eyes 2







# Trace, Fold, & Cut Eyes 3







## Time to put your bunny together













# Glue Line from nose to mouth



#### Glue Mouth



#### Glue Nose



#### Glue Ears



### Tape Ears



#### Draw Whiskers





### Hippity,



### Hoppity,



# Easter's on its way.