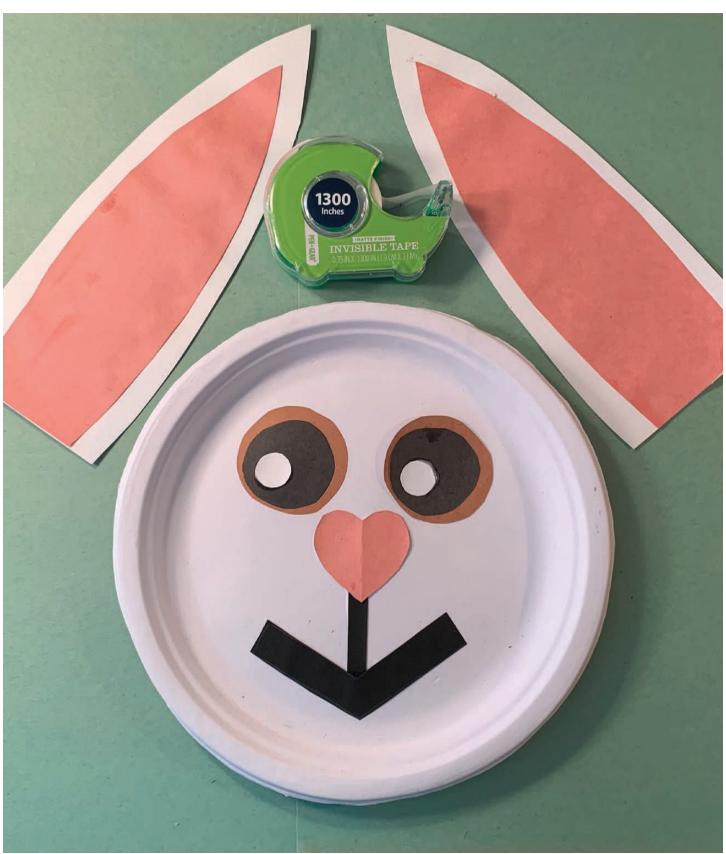

out these templates as a letter size document (8.5 x 11").

- 1. Bunny Face
- 2. Bunny Ears

Cut out shapes for tracing.



#### **Bunny Face**





## Funny Bunny Craft List

Plastic or paper plate
Colored paper
Markers, pencils, or crayons.
Glue
Tape
Sissors
Shape template



## Print template-1 Cut-out each shape



## Print template-2 Cut-out each shape



## Trace, Fold & Cut Ears 1







## Trace, Fold & Cut Ears 2







#### **Trace & Cut Nose**



#### Trace, Fold & Cut Mouth



## Trace, Fold & Cut Line from nose to mouth



# Trace, Fold, & Cut Eyes 1







# Trace, Fold, & Cut Eyes 2







# Trace, Fold, & Cut Eyes 3







## Time to put your bunny together













# Glue Line from nose to mouth



#### Glue Mouth



#### Glue Nose



#### Glue Ears



### Tape Ears



#### Draw Whiskers





### Hippity,



### Hoppity,



# Easter's on its way.