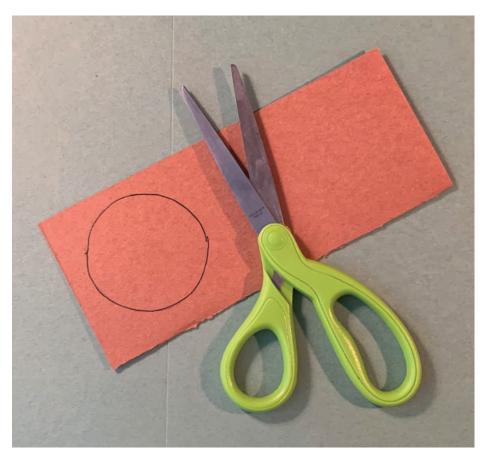

# Funny Bunny Craft



# Funny Bunny Templates

Print out these templates as a letter size document (8.5 x 11").

- 1. Bunny Face
- 2. Bunny Ears

Cut out shapes for tracing.



#### **Bunny Face**





## Funny Bunny Craft List

Plastic or paper plate
Colored paper
Markers, pencils, or crayons.
Glue
Tape
Sissors
Shape template



## Print template-1 Cut-out each shape



## Print template-2 Cut-out each shape



## Trace, Fold & Cut Ears 1







## Trace, Fold & Cut Ears 2







#### **Trace & Cut Nose**



#### Trace, Fold & Cut Mouth



## Trace, Fold & Cut Line from nose to mouth



# Trace, Fold, & Cut Eyes 1







# Trace, Fold, & Cut Eyes 2







# Trace, Fold, & Cut Eyes 3







## Time to put your bunny together













# Glue Line from nose to mouth



#### Glue Mouth



#### Glue Nose



#### Glue Ears



### Tape Ears



#### Draw Whiskers





### Hippity,



### Hoppity,



# Easter's on its way.