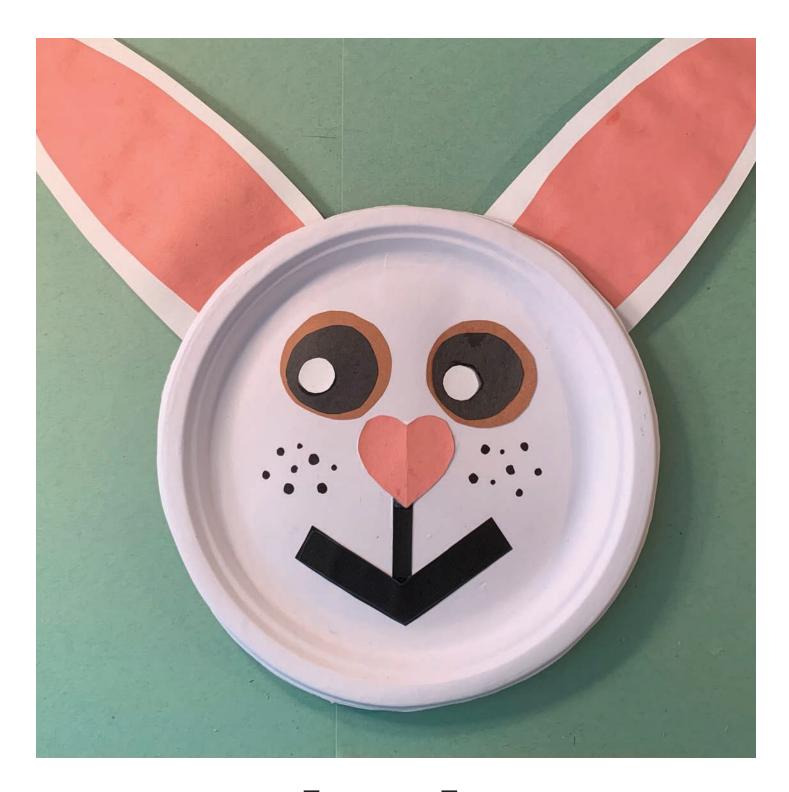

a letter size document (8.5 x 11").

- 1. Bunny Face
- 2. Bunny Ears

Cut out shapes for tracing.



#### **Bunny Face**





## Funny Bunny Craft List

Plastic or paper plate
Colored paper
Markers, pencils, or crayons.
Glue
Tape
Sissors
Shape template



## Print template-1 Cut-out each shape



## Print template-2 Cut-out each shape



## Trace, Fold & Cut Ears 1







## Trace, Fold & Cut Ears 2







#### **Trace & Cut Nose**



#### Trace, Fold & Cut Mouth



## Trace, Fold & Cut Line from nose to mouth



# Trace, Fold, & Cut Eyes 1







# Trace, Fold, & Cut Eyes 2







# Trace, Fold, & Cut Eyes 3







## Time to put your bunny together













# Glue Line from nose to mouth



#### Glue Mouth



#### Glue Nose



#### Glue Ears



### Tape Ears



#### Draw Whiskers





### Hippity,



### Hoppity,



# Easter's on its way.