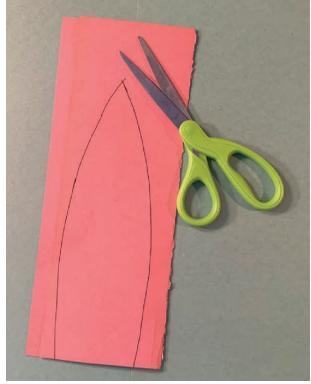

# Funny Bunny Craft



# Funny Bunny Templates

Print out these templates as a letter size document (8.5 x 11").

- 1. Bunny Face
- 2. Bunny Ears

Cut out shapes for tracing.



#### **Bunny Face**





## Funny Bunny Craft List

Plastic or paper plate
Colored paper
Markers, pencils, or crayons.
Glue
Tape
Sissors
Shape template



## Print template-1 Cut-out each shape



## Print template-2 Cut-out each shape



## Trace, Fold & Cut Ears 1







## Trace, Fold & Cut Ears 2







#### **Trace & Cut Nose**



#### Trace, Fold & Cut Mouth



## Trace, Fold & Cut Line from nose to mouth



# Trace, Fold, & Cut Eyes 1







# Trace, Fold, & Cut Eyes 2







# Trace, Fold, & Cut Eyes 3







## Time to put your bunny together













# Glue Line from nose to mouth



#### Glue Mouth



#### Glue Nose



#### Glue Ears



### Tape Ears



#### Draw Whiskers





### Hippity,



### Hoppity,



# Easter's on its way.