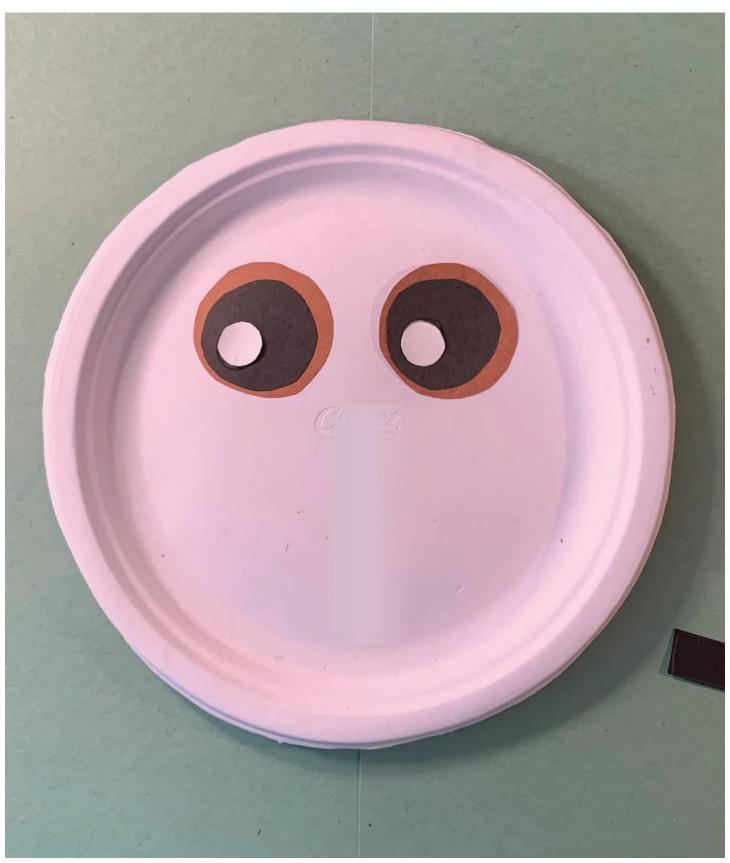

# Trace, Fold, & Cut Eyes 1

# Trace, Fold, & Cut Eyes 2

# Trace, Fold, & Cut Eyes 3