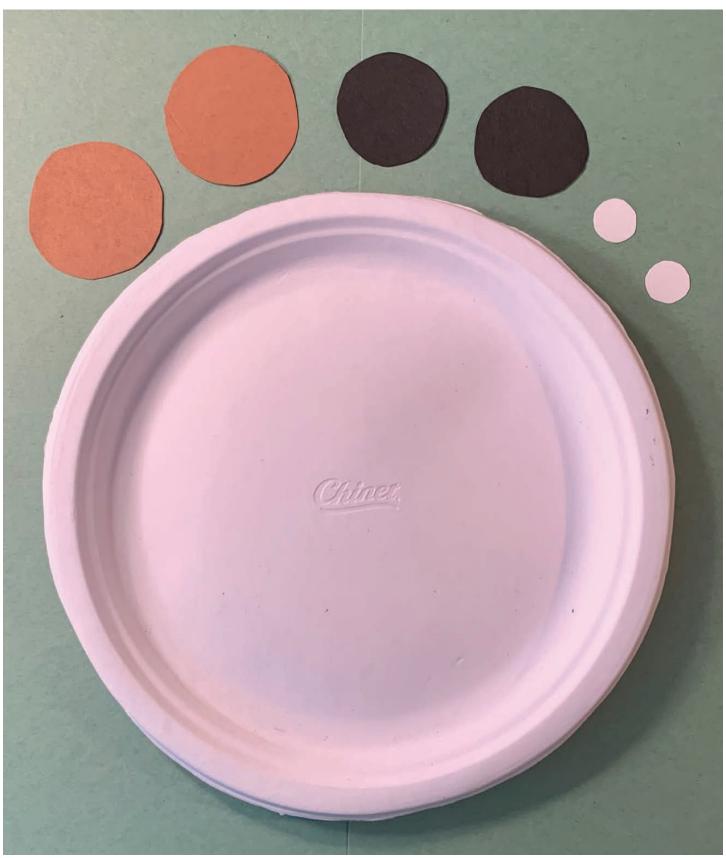

## Funny Bunny Craft List

Plastic or paper plate
Colored paper
Markers, pencils, or crayons.
Glue
Tape
Sissors
Shape template

## Print template-1 Cut-out each shape

## Print template-2 Cut-out each shape