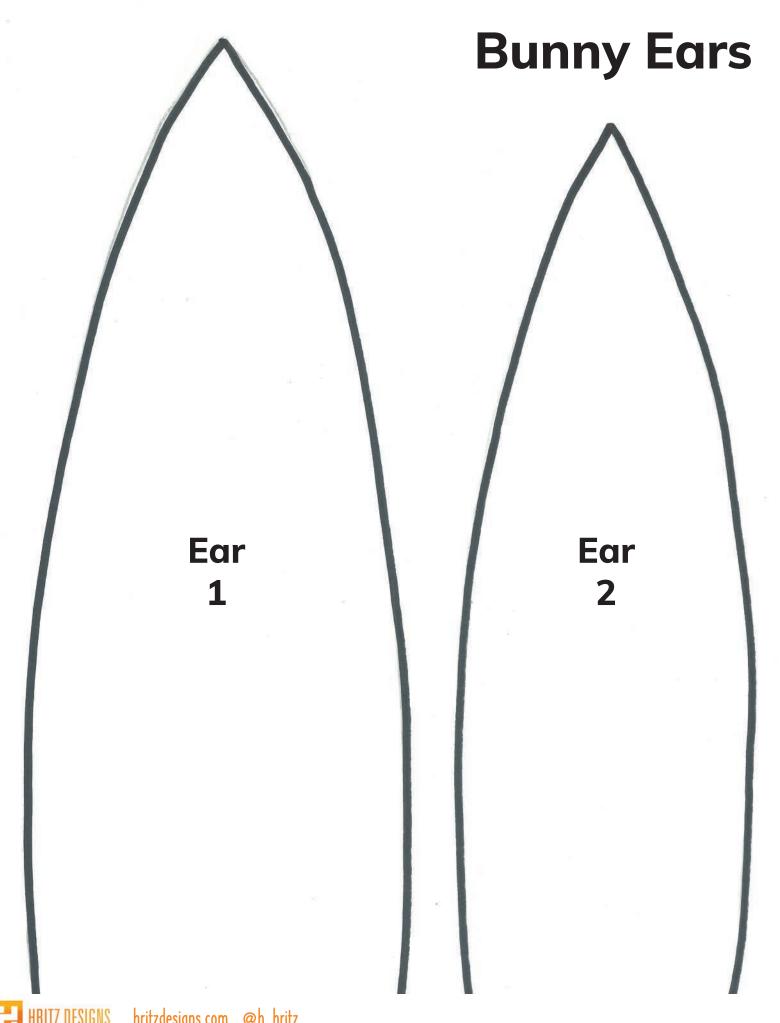

# Funny Bunny Templates

Print out these templates as a letter size document (8.5 x 11").

- 1. Bunny Face
- 2. Bunny Ears

Cut out shapes for tracing.

## Trace, Fold & Cut Ears 1

## Trace, Fold & Cut Ears 2