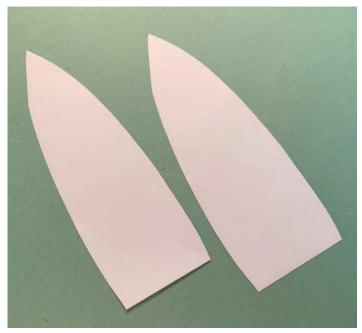

# Funny Bunny Craft



# Funny Bunny Templates

Print out these templates as a letter size document (8.5 x 11").

- 1. Bunny Face
- 2. Bunny Ears

Cut out shapes for tracing.



#### **Bunny Face**





## Funny Bunny Craft List

Plastic or paper plate
Colored paper
Markers, pencils, or crayons.
Glue
Tape
Sissors
Shape template



## Print template-1 Cut-out each shape



## Print template-2 Cut-out each shape



## Trace, Fold & Cut Ears 1







## Trace, Fold & Cut Ears 2







#### **Trace & Cut Nose**



#### Trace, Fold & Cut Mouth



## Trace, Fold & Cut Line from nose to mouth



# Trace, Fold, & Cut Eyes 1







# Trace, Fold, & Cut Eyes 2







# Trace, Fold, & Cut Eyes 3







## Time to put your bunny together













# Glue Line from nose to mouth



#### Glue Mouth



#### Glue Nose



#### Glue Ears



### Tape Ears



#### Draw Whiskers





### Hippity,



### Hoppity,



# Easter's on its way.