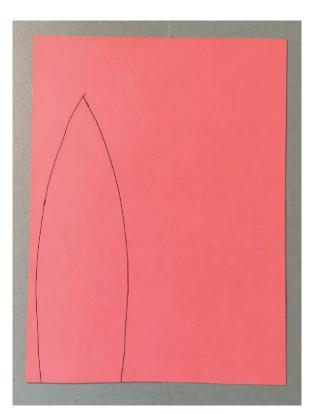

# Funny Bunny Craft



# Funny Bunny Templates

Print out these templates as a letter size document (8.5 x 11").

- 1. Bunny Face
- 2. Bunny Ears

Cut out shapes for tracing.



#### **Bunny Face**





## Funny Bunny Craft List

Plastic or paper plate
Colored paper
Markers, pencils, or crayons.
Glue
Tape
Sissors
Shape template



## Print template-1 Cut-out each shape



## Print template-2 Cut-out each shape



## Trace, Fold & Cut Ears 1







## Trace, Fold & Cut Ears 2







#### **Trace & Cut Nose**



#### Trace, Fold & Cut Mouth



## Trace, Fold & Cut Line from nose to mouth



# Trace, Fold, & Cut Eyes 1







# Trace, Fold, & Cut Eyes 2







# Trace, Fold, & Cut Eyes 3







## Time to put your bunny together













# Glue Line from nose to mouth



#### Glue Mouth



#### Glue Nose



#### Glue Ears



### Tape Ears



#### Draw Whiskers





### Hippity,



### Hoppity,



# Easter's on its way.