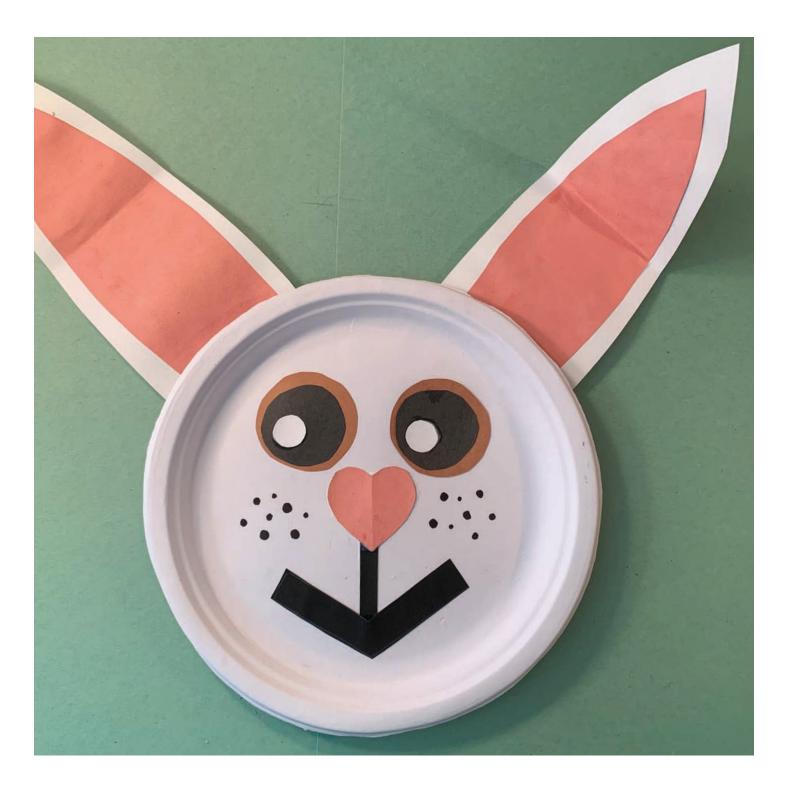

## Time to put your bunny together

#### Glue Ears

### Tape Ears

#### Draw Whiskers