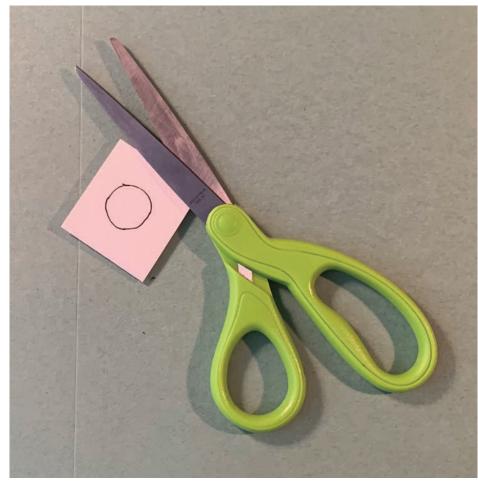

# Funny Bunny Craft



# Funny Bunny Templates

Print out these templates as a letter size document (8.5 x 11").

- 1. Bunny Face
- 2. Bunny Ears

Cut out shapes for tracing.



#### **Bunny Face**





## Funny Bunny Craft List

Plastic or paper plate
Colored paper
Markers, pencils, or crayons.
Glue
Tape
Sissors
Shape template



## Print template-1 Cut-out each shape



## Print template-2 Cut-out each shape



## Trace, Fold & Cut Ears 1







## Trace, Fold & Cut Ears 2







#### **Trace & Cut Nose**



#### Trace, Fold & Cut Mouth



## Trace, Fold & Cut Line from nose to mouth



# Trace, Fold, & Cut Eyes 1







# Trace, Fold, & Cut Eyes 2







# Trace, Fold, & Cut Eyes 3







## Time to put your bunny together













# Glue Line from nose to mouth



#### Glue Mouth



#### Glue Nose



#### Glue Ears



### Tape Ears



#### Draw Whiskers





### Hippity,



### Hoppity,



# Easter's on its way.