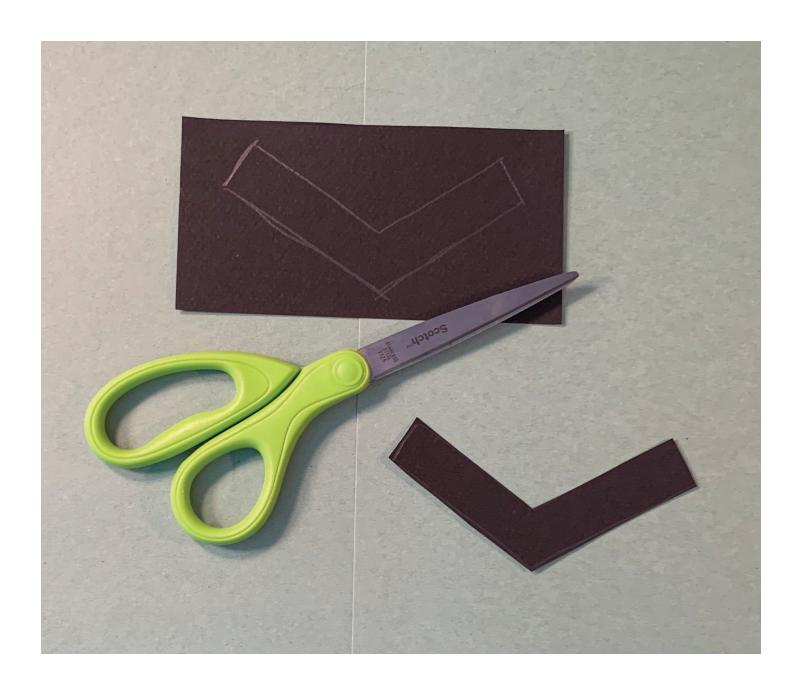

# Funny Bunny Craft



# Funny Bunny Templates

Print out these templates as a letter size document (8.5 x 11").

- 1. Bunny Face
- 2. Bunny Ears

Cut out shapes for tracing.



#### **Bunny Face**





## Funny Bunny Craft List

Plastic or paper plate
Colored paper
Markers, pencils, or crayons.
Glue
Tape
Sissors
Shape template



## Print template-1 Cut-out each shape



## Print template-2 Cut-out each shape



## Trace, Fold & Cut Ears 1







## Trace, Fold & Cut Ears 2







#### **Trace & Cut Nose**



#### Trace, Fold & Cut Mouth



## Trace, Fold & Cut Line from nose to mouth



# Trace, Fold, & Cut Eyes 1







# Trace, Fold, & Cut Eyes 2







# Trace, Fold, & Cut Eyes 3







## Time to put your bunny together













# Glue Line from nose to mouth



#### Glue Mouth



#### Glue Nose



#### Glue Ears



### Tape Ears



#### Draw Whiskers





### Hippity,



### Hoppity,



# Easter's on its way.