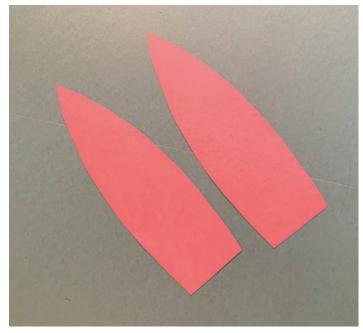

# Funny Bunny Craft



# Funny Bunny Templates

Print out these templates as a letter size document (8.5 x 11").

- 1. Bunny Face
- 2. Bunny Ears

Cut out shapes for tracing.



#### **Bunny Face**





## Funny Bunny Craft List

Plastic or paper plate
Colored paper
Markers, pencils, or crayons.
Glue
Tape
Sissors
Shape template



## Print template-1 Cut-out each shape



## Print template-2 Cut-out each shape



## Trace, Fold & Cut Ears 1







## Trace, Fold & Cut Ears 2







#### **Trace & Cut Nose**



#### Trace, Fold & Cut Mouth



## Trace, Fold & Cut Line from nose to mouth



# Trace, Fold, & Cut Eyes 1







# Trace, Fold, & Cut Eyes 2







# Trace, Fold, & Cut Eyes 3







## Time to put your bunny together













# Glue Line from nose to mouth



#### Glue Mouth



#### Glue Nose



#### Glue Ears



### Tape Ears



#### Draw Whiskers





### Hippity,



### Hoppity,



# Easter's on its way.