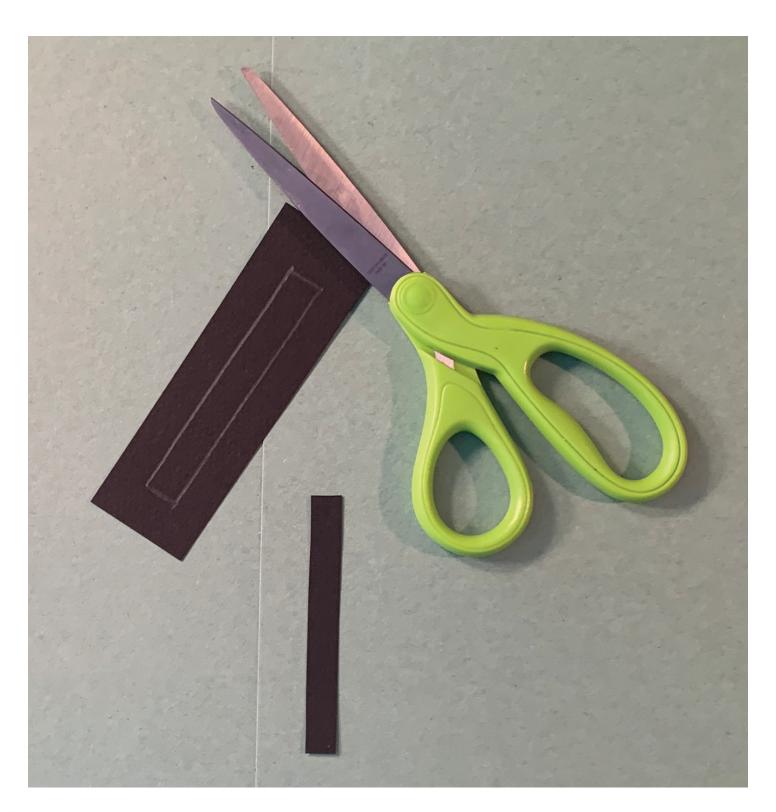

# Funny Bunny Craft



# Funny Bunny Templates

Print out these templates as a letter size document (8.5 x 11").

- 1. Bunny Face
- 2. Bunny Ears

Cut out shapes for tracing.



#### **Bunny Face**





## Funny Bunny Craft List

Plastic or paper plate
Colored paper
Markers, pencils, or crayons.
Glue
Tape
Sissors
Shape template



## Print template-1 Cut-out each shape



## Print template-2 Cut-out each shape



## Trace, Fold & Cut Ears 1







## Trace, Fold & Cut Ears 2







#### **Trace & Cut Nose**



#### Trace, Fold & Cut Mouth



## Trace, Fold & Cut Line from nose to mouth



# Trace, Fold, & Cut Eyes 1







# Trace, Fold, & Cut Eyes 2







# Trace, Fold, & Cut Eyes 3







## Time to put your bunny together













# Glue Line from nose to mouth



#### Glue Mouth



#### Glue Nose



#### Glue Ears



### Tape Ears



#### Draw Whiskers





### Hippity,



### Hoppity,



# Easter's on its way.