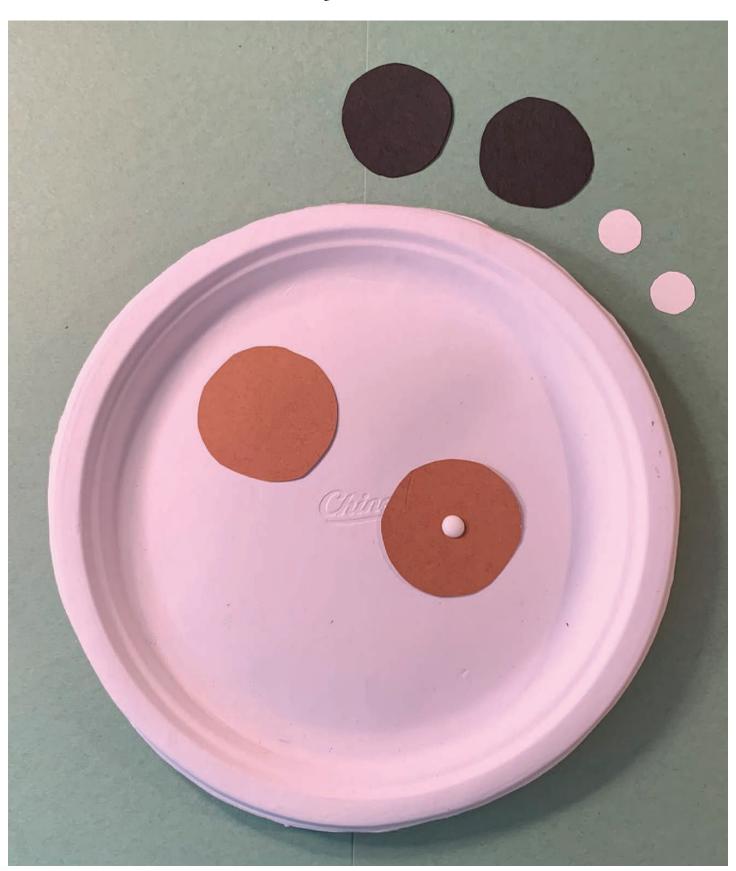

#### **Trace & Cut Nose**

#### Trace, Fold & Cut Mouth

## Trace, Fold & Cut Line from nose to mouth