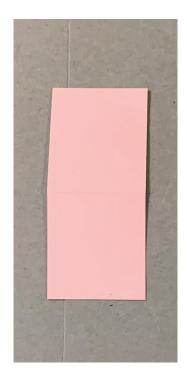

# Funny Bunny Craft



# Funny Bunny Templates

Print out these templates as a letter size document (8.5 x 11").

- 1. Bunny Face
- 2. Bunny Ears

Cut out shapes for tracing.



#### **Bunny Face**





## Funny Bunny Craft List

Plastic or paper plate
Colored paper
Markers, pencils, or crayons.
Glue
Tape
Sissors
Shape template



## Print template-1 Cut-out each shape



## Print template-2 Cut-out each shape



## Trace, Fold & Cut Ears 1







## Trace, Fold & Cut Ears 2







#### **Trace & Cut Nose**



#### Trace, Fold & Cut Mouth



## Trace, Fold & Cut Line from nose to mouth



# Trace, Fold, & Cut Eyes 1







# Trace, Fold, & Cut Eyes 2







# Trace, Fold, & Cut Eyes 3







## Time to put your bunny together













# Glue Line from nose to mouth



#### Glue Mouth



#### Glue Nose



#### Glue Ears



### Tape Ears



#### Draw Whiskers





### Hippity,



### Hoppity,



# Easter's on its way.