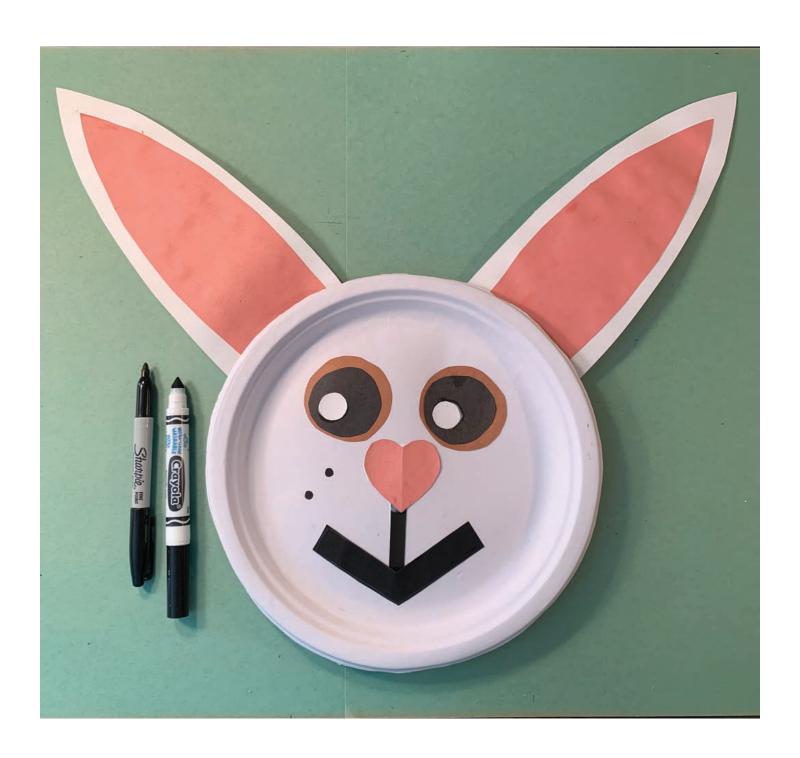

s a letter size document (8.5 x 11").

- 1. Bunny Face
- 2. Bunny Ears

Cut out shapes for tracing.



#### **Bunny Face**





## Funny Bunny Craft List

Plastic or paper plate
Colored paper
Markers, pencils, or crayons.
Glue
Tape
Sissors
Shape template



## Print template-1 Cut-out each shape



## Print template-2 Cut-out each shape



## Trace, Fold & Cut Ears 1







## Trace, Fold & Cut Ears 2







#### **Trace & Cut Nose**



#### Trace, Fold & Cut Mouth



## Trace, Fold & Cut Line from nose to mouth



# Trace, Fold, & Cut Eyes 1







# Trace, Fold, & Cut Eyes 2







# Trace, Fold, & Cut Eyes 3







## Time to put your bunny together













# Glue Line from nose to mouth



#### Glue Mouth



#### Glue Nose



#### Glue Ears



### Tape Ears



#### Draw Whiskers





### Hippity,



### Hoppity,



# Easter's on its way.