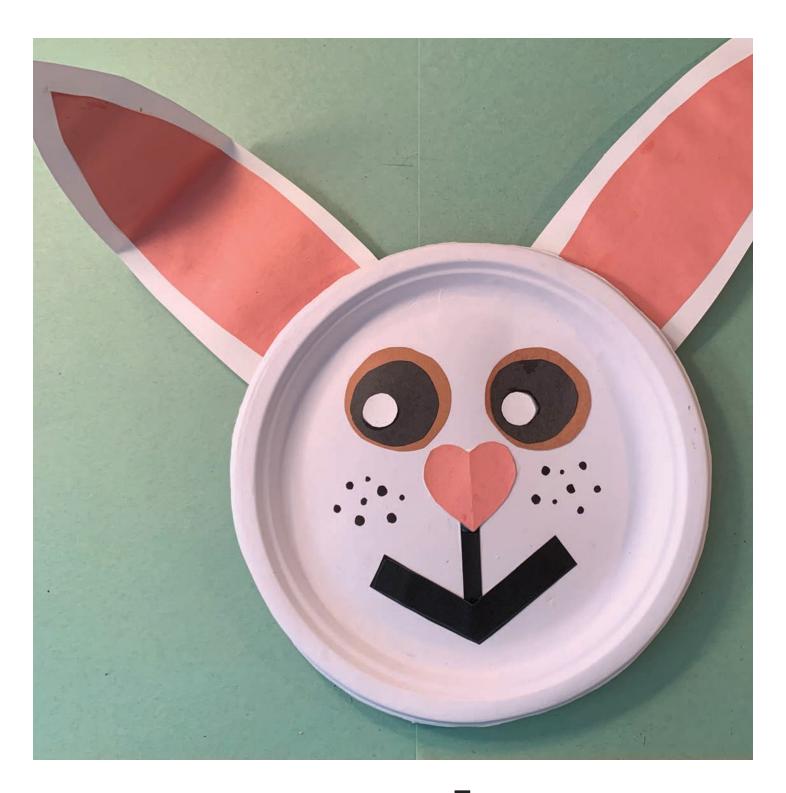

## Time to put your bunny together

#### Glue Ears

### Tape Ears

#### Draw Whiskers