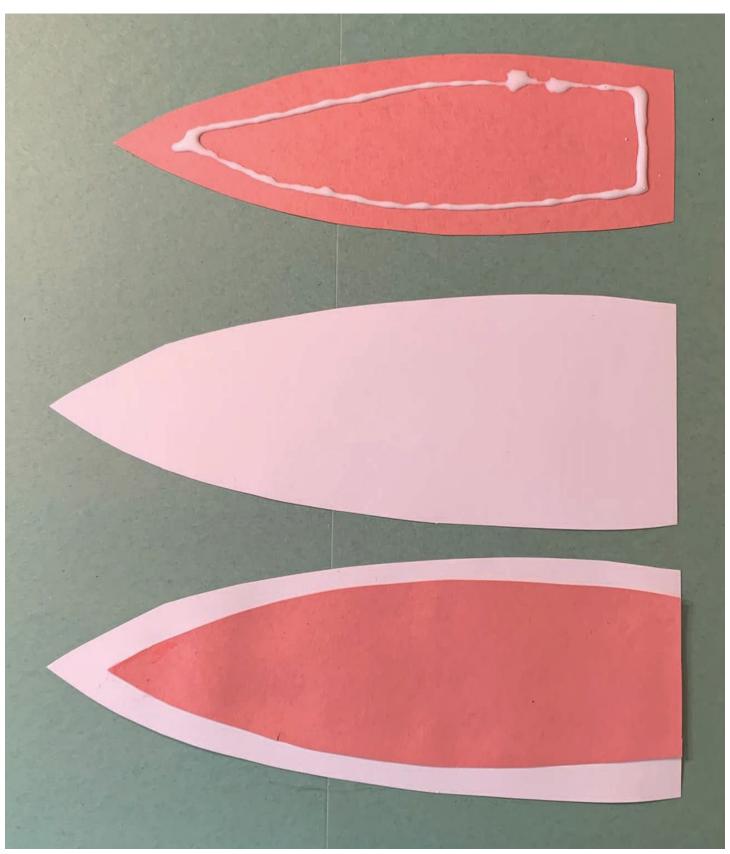

Templates

Print out these templates as a letter size document (8.5 x 11").

- 1. Bunny Face
- 2. Bunny Ears

Cut out shapes for tracing.



#### **Bunny Face**





## Funny Bunny Craft List

Plastic or paper plate
Colored paper
Markers, pencils, or crayons.
Glue
Tape
Sissors
Shape template



## Print template-1 Cut-out each shape



## Print template-2 Cut-out each shape



## Trace, Fold & Cut Ears 1







## Trace, Fold & Cut Ears 2







#### **Trace & Cut Nose**



#### Trace, Fold & Cut Mouth



## Trace, Fold & Cut Line from nose to mouth



# Trace, Fold, & Cut Eyes 1







# Trace, Fold, & Cut Eyes 2







# Trace, Fold, & Cut Eyes 3







## Time to put your bunny together













# Glue Line from nose to mouth



#### Glue Mouth



#### Glue Nose



#### Glue Ears



### Tape Ears



#### Draw Whiskers





### Hippity,



### Hoppity,



# Easter's on its way.