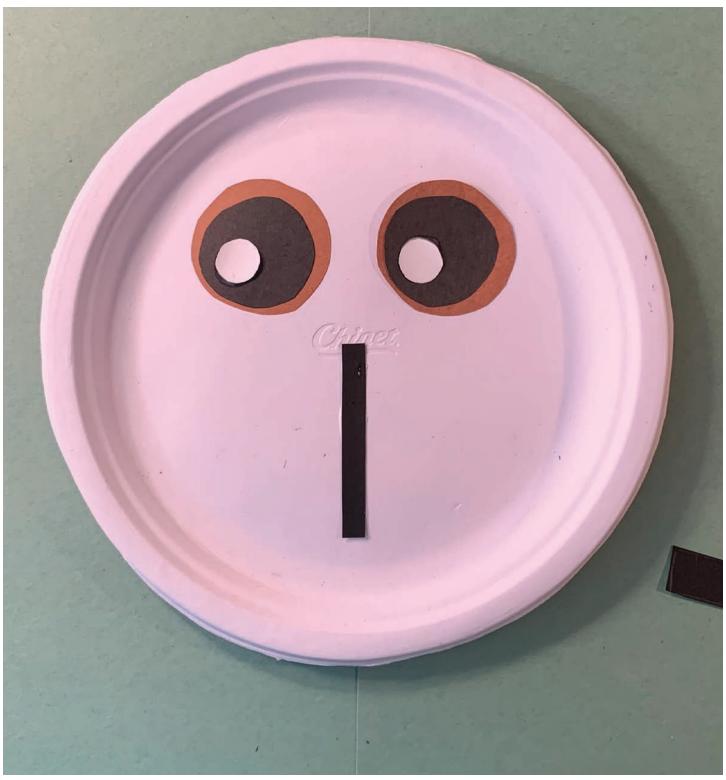

# Funny Bunny Craft



# Funny Bunny Templates

Print out these templates as a letter size document (8.5 x 11").

- 1. Bunny Face
- 2. Bunny Ears

Cut out shapes for tracing.



#### **Bunny Face**





## Funny Bunny Craft List

Plastic or paper plate
Colored paper
Markers, pencils, or crayons.
Glue
Tape
Sissors
Shape template



## Print template-1 Cut-out each shape



## Print template-2 Cut-out each shape



## Trace, Fold & Cut Ears 1







## Trace, Fold & Cut Ears 2







#### **Trace & Cut Nose**



#### Trace, Fold & Cut Mouth



## Trace, Fold & Cut Line from nose to mouth



# Trace, Fold, & Cut Eyes 1







# Trace, Fold, & Cut Eyes 2







# Trace, Fold, & Cut Eyes 3







## Time to put your bunny together













# Glue Line from nose to mouth



#### Glue Mouth



#### Glue Nose



#### Glue Ears



### Tape Ears



#### Draw Whiskers





### Hippity,



### Hoppity,



# Easter's on its way.