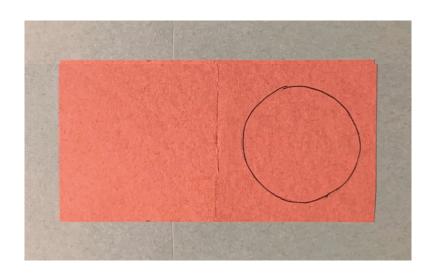

# Funny Bunny Craft



# Funny Bunny Templates

Print out these templates as a letter size document (8.5 x 11").

- 1. Bunny Face
- 2. Bunny Ears

Cut out shapes for tracing.



#### **Bunny Face**





## Funny Bunny Craft List

Plastic or paper plate
Colored paper
Markers, pencils, or crayons.
Glue
Tape
Sissors
Shape template



## Print template-1 Cut-out each shape



## Print template-2 Cut-out each shape



## Trace, Fold & Cut Ears 1







## Trace, Fold & Cut Ears 2







#### **Trace & Cut Nose**



#### Trace, Fold & Cut Mouth



## Trace, Fold & Cut Line from nose to mouth



# Trace, Fold, & Cut Eyes 1







# Trace, Fold, & Cut Eyes 2







# Trace, Fold, & Cut Eyes 3







## Time to put your bunny together













# Glue Line from nose to mouth



#### Glue Mouth



#### Glue Nose



#### Glue Ears



### Tape Ears



#### Draw Whiskers





### Hippity,



### Hoppity,



# Easter's on its way.