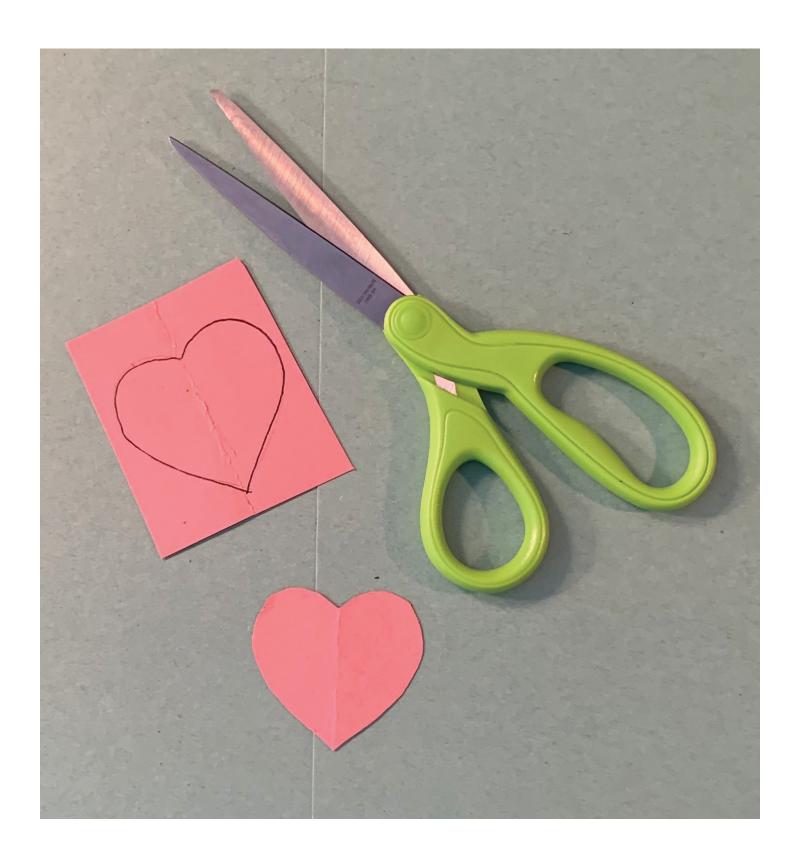

# Funny Bunny Craft



# Funny Bunny Templates

Print out these templates as a letter size document (8.5 x 11").

- 1. Bunny Face
- 2. Bunny Ears

Cut out shapes for tracing.



#### **Bunny Face**





## Funny Bunny Craft List

Plastic or paper plate
Colored paper
Markers, pencils, or crayons.
Glue
Tape
Sissors
Shape template



## Print template-1 Cut-out each shape



## Print template-2 Cut-out each shape



## Trace, Fold & Cut Ears 1







## Trace, Fold & Cut Ears 2







#### **Trace & Cut Nose**



#### Trace, Fold & Cut Mouth



## Trace, Fold & Cut Line from nose to mouth



# Trace, Fold, & Cut Eyes 1







# Trace, Fold, & Cut Eyes 2







# Trace, Fold, & Cut Eyes 3







## Time to put your bunny together













# Glue Line from nose to mouth



#### Glue Mouth



#### Glue Nose



#### Glue Ears



### Tape Ears



#### Draw Whiskers





### Hippity,



### Hoppity,



# Easter's on its way.