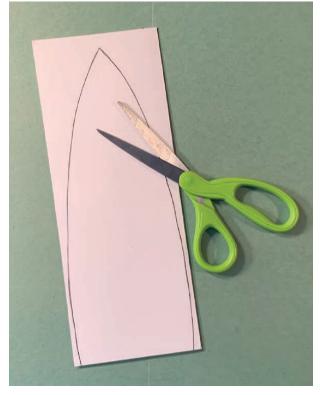

# Funny Bunny Craft



# Funny Bunny Templates

Print out these templates as a letter size document (8.5 x 11").

- 1. Bunny Face
- 2. Bunny Ears

Cut out shapes for tracing.



#### **Bunny Face**





## Funny Bunny Craft List

Plastic or paper plate
Colored paper
Markers, pencils, or crayons.
Glue
Tape
Sissors
Shape template



## Print template-1 Cut-out each shape



## Print template-2 Cut-out each shape



## Trace, Fold & Cut Ears 1







## Trace, Fold & Cut Ears 2







#### **Trace & Cut Nose**



#### Trace, Fold & Cut Mouth



## Trace, Fold & Cut Line from nose to mouth



# Trace, Fold, & Cut Eyes 1







# Trace, Fold, & Cut Eyes 2







# Trace, Fold, & Cut Eyes 3







## Time to put your bunny together













# Glue Line from nose to mouth



#### Glue Mouth



#### Glue Nose



#### Glue Ears



### Tape Ears



#### Draw Whiskers





### Hippity,



### Hoppity,



# Easter's on its way.