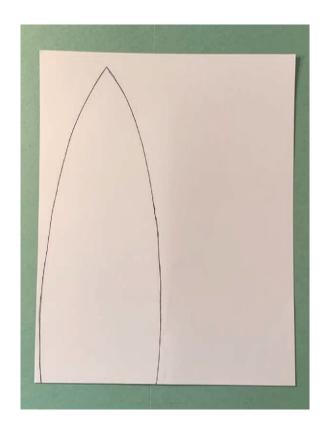

# Funny Bunny Craft



# Funny Bunny Templates

Print out these templates as a letter size document (8.5 x 11").

- 1. Bunny Face
- 2. Bunny Ears

Cut out shapes for tracing.



#### **Bunny Face**





## Funny Bunny Craft List

Plastic or paper plate
Colored paper
Markers, pencils, or crayons.
Glue
Tape
Sissors
Shape template



## Print template-1 Cut-out each shape



## Print template-2 Cut-out each shape



## Trace, Fold & Cut Ears 1







## Trace, Fold & Cut Ears 2







#### **Trace & Cut Nose**



#### Trace, Fold & Cut Mouth



## Trace, Fold & Cut Line from nose to mouth



# Trace, Fold, & Cut Eyes 1







# Trace, Fold, & Cut Eyes 2







# Trace, Fold, & Cut Eyes 3







## Time to put your bunny together













# Glue Line from nose to mouth



#### Glue Mouth



#### Glue Nose



#### Glue Ears



### Tape Ears



#### Draw Whiskers





### Hippity,



### Hoppity,



# Easter's on its way.