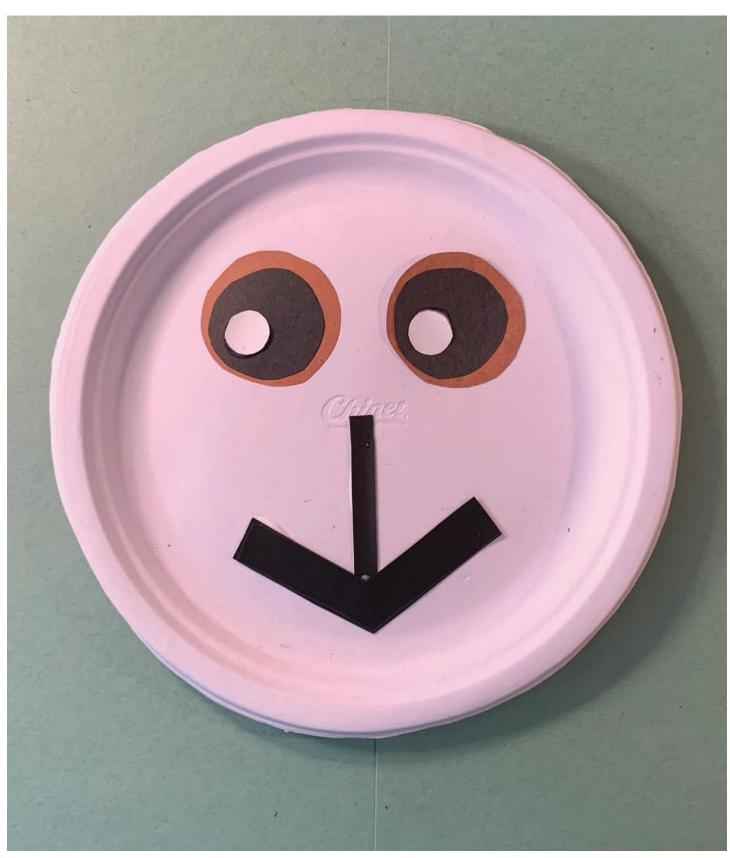

# Funny Bunny Craft



# Funny Bunny Templates

Print out these templates as a letter size document (8.5 x 11").

- 1. Bunny Face
- 2. Bunny Ears

Cut out shapes for tracing.



#### **Bunny Face**





## Funny Bunny Craft List

Plastic or paper plate
Colored paper
Markers, pencils, or crayons.
Glue
Tape
Sissors
Shape template



## Print template-1 Cut-out each shape



## Print template-2 Cut-out each shape



## Trace, Fold & Cut Ears 1







## Trace, Fold & Cut Ears 2







#### **Trace & Cut Nose**



#### Trace, Fold & Cut Mouth



## Trace, Fold & Cut Line from nose to mouth



# Trace, Fold, & Cut Eyes 1







# Trace, Fold, & Cut Eyes 2







# Trace, Fold, & Cut Eyes 3







## Time to put your bunny together













# Glue Line from nose to mouth



#### Glue Mouth



#### Glue Nose



#### Glue Ears



### Tape Ears



#### Draw Whiskers





### Hippity,



### Hoppity,



# Easter's on its way.