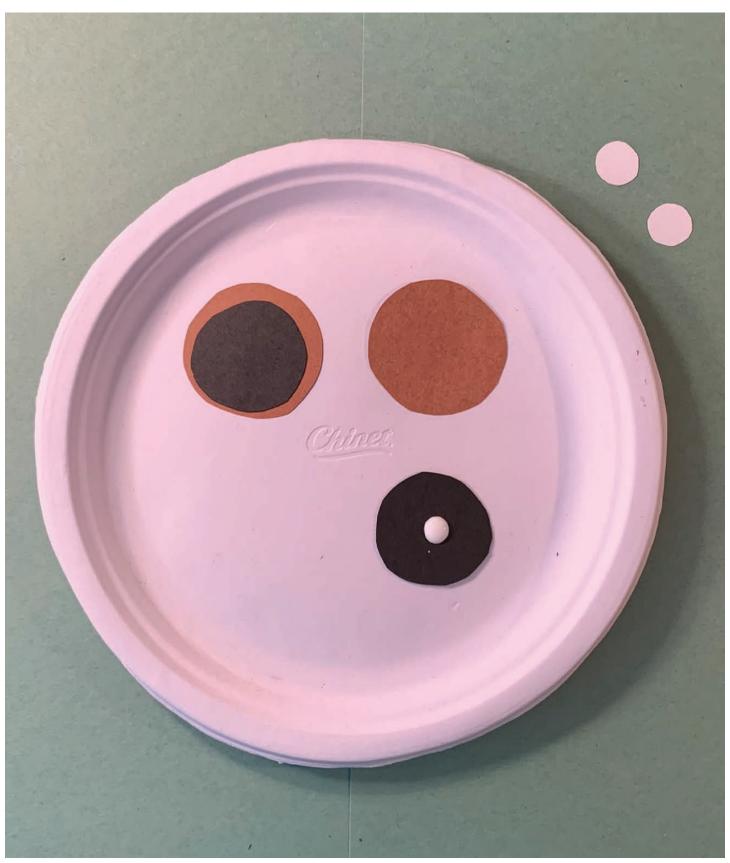

# Trace, Fold, & Cut Eyes 1

# Trace, Fold, & Cut Eyes 2

# Trace, Fold, & Cut Eyes 3