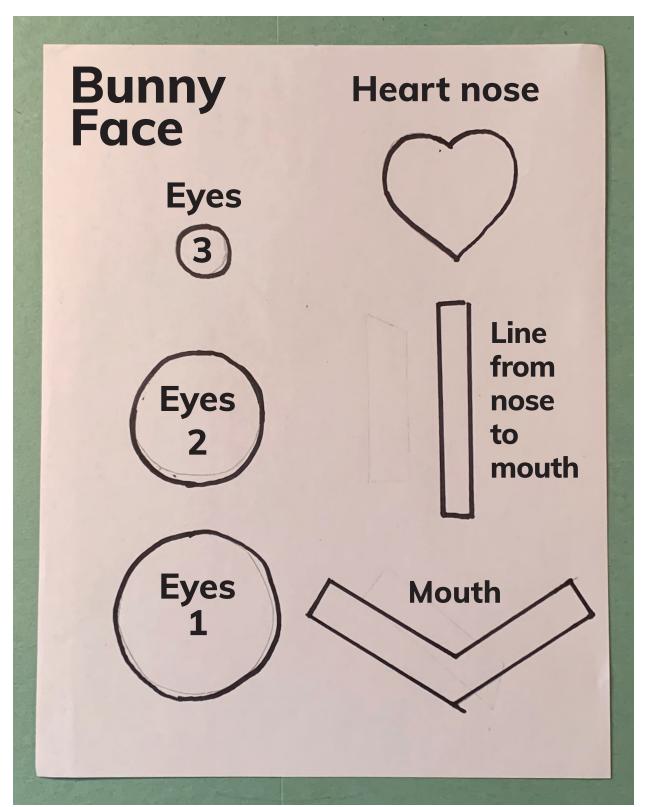

# Funny Bunny Craft



# Funny Bunny Templates

Print out these templates as a letter size document (8.5 x 11").

- 1. Bunny Face
- 2. Bunny Ears

Cut out shapes for tracing.



#### **Bunny Face**





## Funny Bunny Craft List

Plastic or paper plate
Colored paper
Markers, pencils, or crayons.
Glue
Tape
Sissors
Shape template



## Print template-1 Cut-out each shape



## Print template-2 Cut-out each shape



## Trace, Fold & Cut Ears 1







## Trace, Fold & Cut Ears 2







#### **Trace & Cut Nose**



#### Trace, Fold & Cut Mouth



## Trace, Fold & Cut Line from nose to mouth



# Trace, Fold, & Cut Eyes 1







# Trace, Fold, & Cut Eyes 2







# Trace, Fold, & Cut Eyes 3







## Time to put your bunny together













# Glue Line from nose to mouth



#### Glue Mouth



#### Glue Nose



#### Glue Ears



### Tape Ears



#### Draw Whiskers





### Hippity,



### Hoppity,



# Easter's on its way.