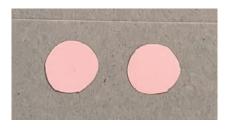

# Funny Bunny Craft



# Funny Bunny Templates

Print out these templates as a letter size document (8.5 x 11").

- 1. Bunny Face
- 2. Bunny Ears

Cut out shapes for tracing.



#### **Bunny Face**





## Funny Bunny Craft List

Plastic or paper plate
Colored paper
Markers, pencils, or crayons.
Glue
Tape
Sissors
Shape template



## Print template-1 Cut-out each shape



## Print template-2 Cut-out each shape



## Trace, Fold & Cut Ears 1







## Trace, Fold & Cut Ears 2







#### **Trace & Cut Nose**



#### Trace, Fold & Cut Mouth



## Trace, Fold & Cut Line from nose to mouth



# Trace, Fold, & Cut Eyes 1







# Trace, Fold, & Cut Eyes 2







# Trace, Fold, & Cut Eyes 3







## Time to put your bunny together













# Glue Line from nose to mouth



#### Glue Mouth



#### Glue Nose



#### Glue Ears



### Tape Ears



#### Draw Whiskers





### Hippity,



### Hoppity,



# Easter's on its way.